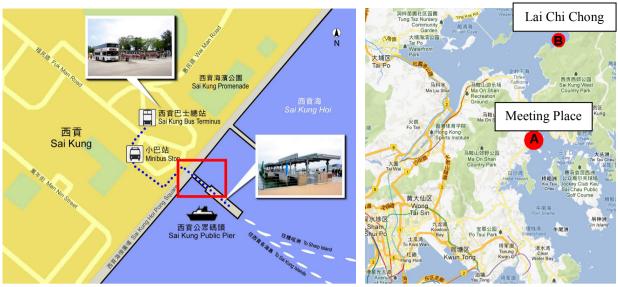

### (1) Meeting Place:

Sai Kung Public Pier, location A in upper right figure. ASCE HK Section banner will be displayed in front of the Pier for identification.