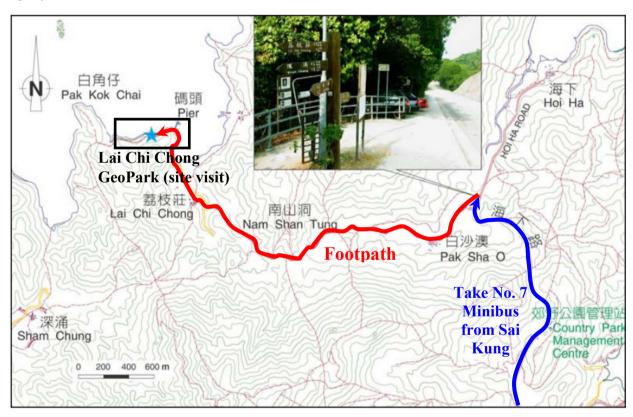

#### (2) Travel route:

After gathering at Sai Kung, we will take New Territories green minibus route no. 7 and alight at Pak Sha O (白沙澳) station in Hoi Ha Road (海下路). It is about 30 minutes ride. Note the bus is infrequent on Saturday (30 minutes interval, full adult fare is \$10.7 per trip).

From there, we will go through a footpath of approximately 3.5 km length to Lai Chi Chong (about 30 minutes hiking). The footpath is well paved, with plenty of shade and beautiful views. We will arrive at Lai Chi Chong Pier by foot and start the site visit there.