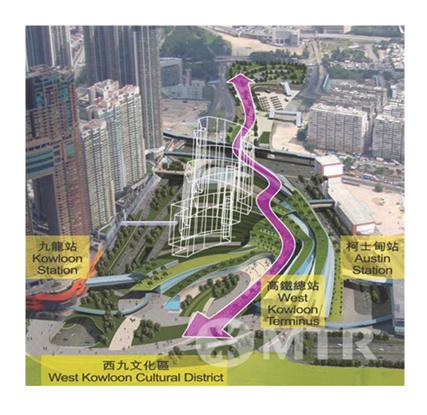

# **Technical Visit**

West Kowloon Terminus Station South (XRL Contract 810B)

**Date:** 21 April 2012 (Sat)

Time: 09:30 - 12:30

Assembly venue: Express Rail Link (XRL) Visitor Centre

(Near Exit D2, Austin Station)

#### **Project Description:**

The project involves creating an underground station enclosure 30 metres deep, with 4 basement levels. Part of the West Kowloon Teminus station enclosure, which encompasses the railway platforms, overruns, plant rooms, ventilation shafts and station car park, will be built underneath the West Kowloon Cultural District area.