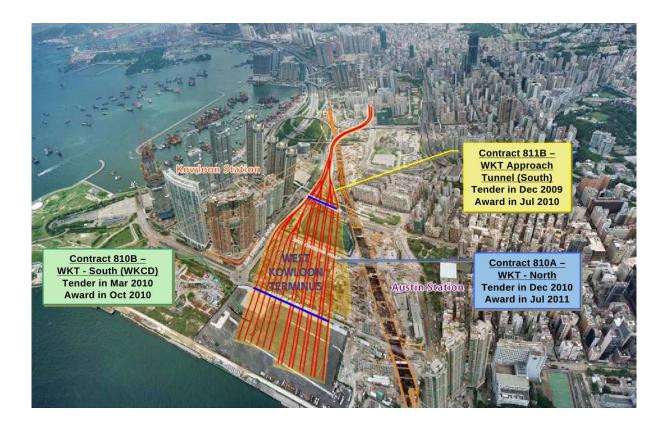

# **Technical Visit**

West Kowloon Terminus Station South (XRL Contract 810B)

**Date:** 21 April 2012 (Sat)

Time: 09:30 - 12:30

Assembly venue: Express Rail Link (XRL) Visitor Centre

(Near Exit D2, Austin Station)

#### **Project Description:**

The project involves creating an underground station enclosure 30 metres deep, with 4 basement levels. Part of the West Kowloon Teminus station enclosure, which encompasses the railway platforms, overruns, plant rooms, ventilation shafts and station car park, will be built underneath the West Kowloon Cultural District area.